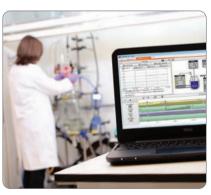

g

### Vessels

- Single or vacuum jacketed
- · Jacketed vessels to 35 litres
- · Vacuum iacketed vessels to 10 litres
- Tall, squat or process vessel geometries
- Cylindrical or spherical vessels
- · Split jackets and optical windows
- Conical, dish or hemispherical vessel bottoms
- Vessels with optical windows or split jackets
- · Vessels with fixed or removable filters or sinters
- Glass or PTFE lids

#### Systems

- Multi-reactor systems for parallel synthesis
- · Fermenters, bioreactors and photoreactors
- · Condensers, distillation assemblies, scrubbers

### Accessories

- Thermoregulators with supply and servicing
- · Thermofluids, hoses and adapters
- · Overhead stirrers: electric or air-powered



A custom parallel system and framework. with control software installed in Germany



Control and log your reaction system with **AVA Laboratory Control Software**