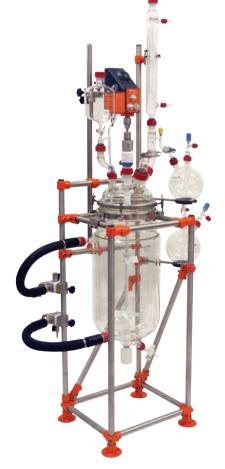

### Vessels

- Single or vacuum jacketed
- · Jacketed vessels to 35 litres
- · Vacuum iacketed vessels to 10 litres
- Tall, squat or process vessel geometries
- Cylindrical or spherical vessels
- · Split jackets and optical windows
- Conical, dish or hemispherical vessel bottoms
- Vessels with optical windows or split jackets
- · Vessels with fixed or removable filters or sinters
- Glass or PTFE lids