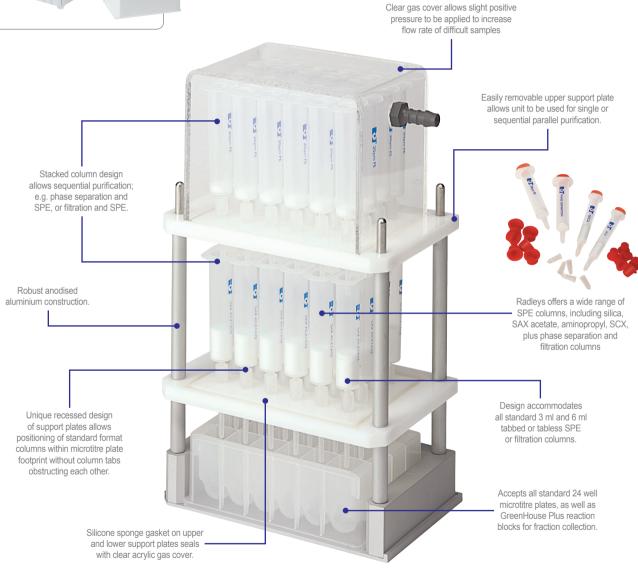

## GreenHouse Work-Up Station™

Rapid, sequential, parallel purification in a 24 well, microtitre plate footprint using standard 3 ml or 6 ml filtration, phase separation and SPE columns

## **Features**

- Innovative, stacked column design allows sequential purification e.g. phase separation and SPE or filtration and SPE.
- Removable, upper support plate allows unit to be used for single or sequential purification.
- Clear gas cover allows pressure to be applied to increase flow rate of difficult samples. Accommodates all standard 3 ml and 6 ml tabbed or tabless SPE or filtration columns.
- Accepts all standard 24 well microtitre plates, as well as GreenHouse reaction blocks for fraction collection.
- Full range of filtration, phase separation and SPE columns including silica, SCX, aminopropyl and SAX acetate.