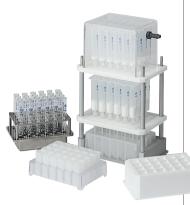

## 24 Position Parallel Work-Up

Designed to make your parallel chemistry work-up and purification guick and easy.

## GreenHouse Work-Up Station™

Rapid, sequential, parallel purification in a 24 well, microtitre plate footprint using standard 3 ml or 6 ml filtration, phase separation and SPE columns